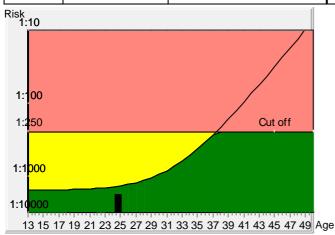

## Tr.21 risk

at term

1:7495

Age risk at term

1:1395

## **Down's Syndrome Risk**

The calculated risk for Trisomy 21 is below the cut off which represents a low risk.

After the result of the Trisomy 21 test it is expected that among 7495 women with the same data, there is one woman with a trisomy 21 pregnancy and 7494 women with not affected pregnancies.