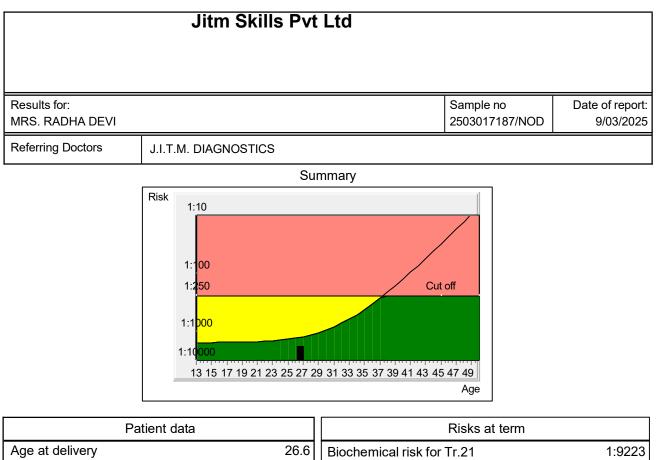

| Falleni uala                                                                                                                                                                                                                                                                                                                                                         |                                                  |                                                                                                                                                                                                                                                                                                                                                                                                                                         |                                                                                                               |
|----------------------------------------------------------------------------------------------------------------------------------------------------------------------------------------------------------------------------------------------------------------------------------------------------------------------------------------------------------------------|--------------------------------------------------|-----------------------------------------------------------------------------------------------------------------------------------------------------------------------------------------------------------------------------------------------------------------------------------------------------------------------------------------------------------------------------------------------------------------------------------------|---------------------------------------------------------------------------------------------------------------|
| Age at delivery<br>WOP                                                                                                                                                                                                                                                                                                                                               | 26.6<br>19 + 3                                   | Biochemical risk for Tr.21<br>Age risk:                                                                                                                                                                                                                                                                                                                                                                                                 | 1:9223<br>1:1280                                                                                              |
| Weight<br>Patient ID<br>Ethnic origin                                                                                                                                                                                                                                                                                                                                | 48 kg<br>Asian                                   | Neural tube defects risk                                                                                                                                                                                                                                                                                                                                                                                                                | <1:10000                                                                                                      |
| For MRS. RADHA DEVI , born on 1/01/1   screening test was performed on the 8/03   Prisca screens for Trisomy 21, Trisomy   Neural tube defects (NTD).   MEASURED SERUM VALUES   Value Corr. Molv   AFP 66.6 ng/ml 1.0   HCG 15626 mlU/ml 0.6   uE3 2.3 ng/ml 1.1   Gestation age 19+3   Method BPD Hadlock   The MoMs have been corrected according the third origin | 999, a<br>3/2025.<br>18 and<br>1s<br>2<br>7<br>3 | TRISOMY 21 SCREENING<br>The calculated risk for Trisomy 21<br>cut off which represents a low ris<br>After the result of the Trisomy 21 tes<br>that among 9223 women with the sa<br>one woman with a trisomy 21 pregna<br>women with not affected pregnancie<br>The calculated risk by PRISCA deper<br>accuracy of the information provided<br>physician.<br>Please note that risk calculations are<br>approaches and have no diagnostic | <b>k.</b><br>It it is expected<br>me data, there is<br>ancy and 9222<br>s.<br>ends on the<br>by the referring |
| TRISOMY 18 SCREENING<br>The calculated risk for trisomy 18 is < 1:10000,<br>which indicates a low risk.                                                                                                                                                                                                                                                              |                                                  | NEURAL TUBE DEFECTS (NTD) SCREENING<br>The corrected MoM AFP (1.02) is located in the<br>low risk area for neural tube defects.                                                                                                                                                                                                                                                                                                         |                                                                                                               |
|                                                                                                                                                                                                                                                                                                                                                                      |                                                  |                                                                                                                                                                                                                                                                                                                                                                                                                                         |                                                                                                               |