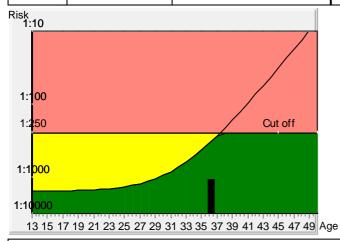

Tr.21 risk at term

1:1089

Age risk at term

1:327

## The calculated risk for Trisomy 21 is below the cut off which represents a low risk.

After the result of the Trisomy 21 test it is expected that among 1089 women with the same data, there is one woman with a trisomy 21 pregnancy and 1088 women with not affected pregnancies.