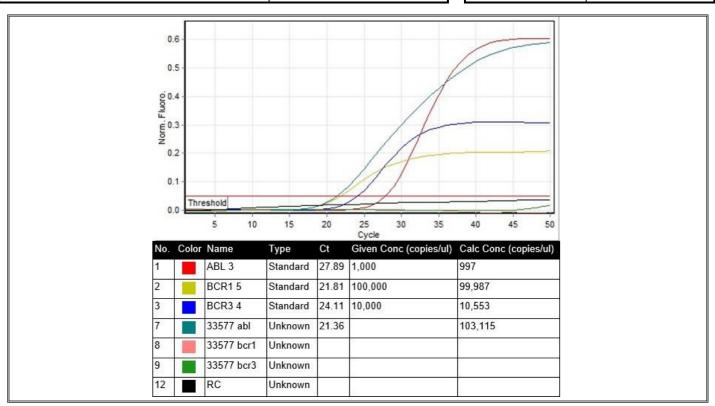

## REPORT ON PML/RARα QUANTITATIVE BY REAL TIME – PCR

Specimen Description: Sample quality is optimum for the test. RNA conc.:  $49.5 ng/\mu l$ 

| TEST            | RESULT<br>(PML/RARa/abl)    |
|-----------------|-----------------------------|
| PML/RARa (bcr1) | Less than detectable limits |
| PML/RARa (bcr3) | Less than detectable limits |

| <u>REFERENCERANGE</u> |                   |  |
|-----------------------|-------------------|--|
| SAMPLE                | Avg% PML/RARa/abl |  |
| Negative PML/RARα     | <0.000157%        |  |
| Low PML/RARα          | 0.01%             |  |
| Moderate PML/RARα     | 0.954%            |  |
| High PML/RARα         | 12.24%            |  |