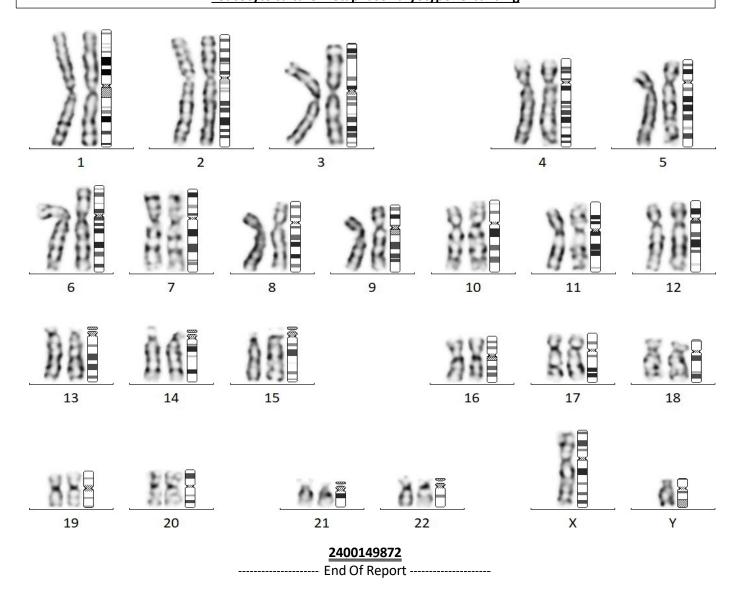

## **CYTOGENETICS REPORT**

| METAPHASES COUNTED  | : 30 | CULTURE TYPE       | : 72 HRS PHA STIMULATED |
|---------------------|------|--------------------|-------------------------|
| METAPHASES ANALYZED | : 30 | BANDING TECHNIQUE  | : GTG                   |
| METAPHASES          | : 30 | BANDING RESOLUTION | : 400                   |
| KARYOTYPED          |      |                    |                         |
| <u>RESULTS</u>      |      |                    |                         |

| KARYOTYPE | : | <u>46,XY</u>                                                                                                                                                                                                       |
|-----------|---|--------------------------------------------------------------------------------------------------------------------------------------------------------------------------------------------------------------------|
| COMMENTS  | : | The karyotype report is enclosed herewith and is normal.                                                                                                                                                           |
|           |   | We examined the metaphases for any structural or numerical chromosomal abnormalities. We found no evidence of such defects in the metaphases. The metaphases showed normal and uniform patterns across the sample. |

## Sex/Age : Male

The blood culture was set in Karyomax (Gibco, USA) for 72 hours. Leucocyte culture metaphase karyotype: G'banding

Page 2 of 2

avaniewala

Dr.Pratap N. Mukhopadhyaya Ph.D(Sc.)

Dr.Nirmal A. Vaniawala MD (Path. & Bact.)