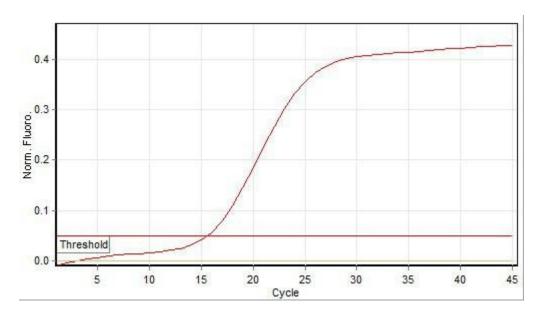

## **Standard Curve**

| No. | Color | Name             | Туре     | Ct    | Ct Comment | Given Conc<br>(IU/uI) | Calc Conc<br>(IU/uI) |
|-----|-------|------------------|----------|-------|------------|-----------------------|----------------------|
| 1   |       | STD 1            | Standard | 15.65 |            | 50,000.00             | 50,000.00            |
| 9   |       | HBV 598 10229694 | Unknown  |       | NEG (NTC)  |                       |                      |
| 13  |       | NC               | Unknown  |       | NEG (NTC)  |                       |                      |