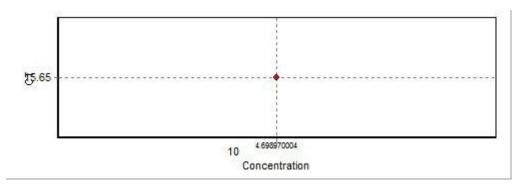

## **Standard Curve**

| No. | Color | Name             | Туре     | Ct    | Ct Comment | Given Conc<br>(IU/uI) | Calc Conc<br>(IU/uI) |
|-----|-------|------------------|----------|-------|------------|-----------------------|----------------------|
| 1   |       | STD 1            | Standard | 15.65 |            | 50,000.00             | 50,000.00            |
| 9   |       | HBV 598 10229694 | Unknown  |       | NEG (NTC)  |                       |                      |
| 13  |       | NC               | Unknown  |       | NEG (NTC)  |                       |                      |