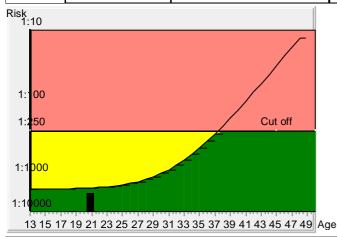

## Tr.21 risk

at term

<1:10000

## Age risk

at term

1:1523

## **Down's Syndrome Risk**

The calculated risk for Trisomy 21 is below the cut off which represents a low risk.

After the result of the Trisomy 21 test it is expected that among more than 10000 women with the same data, there is one woman with a trisomy 21 pregnancy.