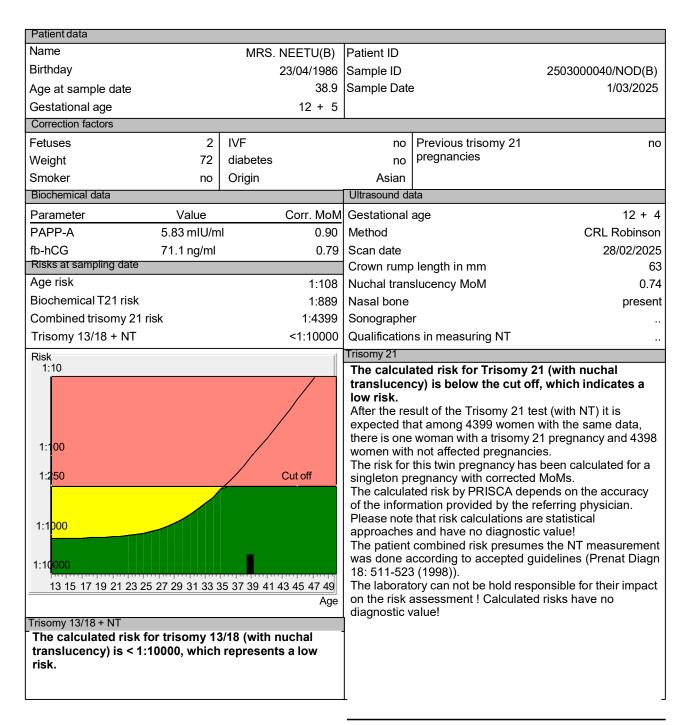

Prisca 5.2.0.13

**Date of report:** 2/03/2025

| Patient data                                                                                                                                                                                                                                                                                                                                                                                                                                                                                                                                                                                                                                                                                                                                                                                                                                                                                                                                                                                                                                                                                                                                                                                                                                                                                                                                                                                                                                                                                                                                                                                                                                                                                                                                                                                                                                                                                                                                                                                                                                                                                                                   |            |               |                                                                                                                                                                                                                                                                                                                                                                                                                                                                                                                                                                                                                                                                                                                                                                                                                                                                                                                           |                       |                     |                   |
|--------------------------------------------------------------------------------------------------------------------------------------------------------------------------------------------------------------------------------------------------------------------------------------------------------------------------------------------------------------------------------------------------------------------------------------------------------------------------------------------------------------------------------------------------------------------------------------------------------------------------------------------------------------------------------------------------------------------------------------------------------------------------------------------------------------------------------------------------------------------------------------------------------------------------------------------------------------------------------------------------------------------------------------------------------------------------------------------------------------------------------------------------------------------------------------------------------------------------------------------------------------------------------------------------------------------------------------------------------------------------------------------------------------------------------------------------------------------------------------------------------------------------------------------------------------------------------------------------------------------------------------------------------------------------------------------------------------------------------------------------------------------------------------------------------------------------------------------------------------------------------------------------------------------------------------------------------------------------------------------------------------------------------------------------------------------------------------------------------------------------------|------------|---------------|---------------------------------------------------------------------------------------------------------------------------------------------------------------------------------------------------------------------------------------------------------------------------------------------------------------------------------------------------------------------------------------------------------------------------------------------------------------------------------------------------------------------------------------------------------------------------------------------------------------------------------------------------------------------------------------------------------------------------------------------------------------------------------------------------------------------------------------------------------------------------------------------------------------------------|-----------------------|---------------------|-------------------|
| Name                                                                                                                                                                                                                                                                                                                                                                                                                                                                                                                                                                                                                                                                                                                                                                                                                                                                                                                                                                                                                                                                                                                                                                                                                                                                                                                                                                                                                                                                                                                                                                                                                                                                                                                                                                                                                                                                                                                                                                                                                                                                                                                           |            | MRS. NEETU(A) |                                                                                                                                                                                                                                                                                                                                                                                                                                                                                                                                                                                                                                                                                                                                                                                                                                                                                                                           |                       |                     |                   |
| Birthday                                                                                                                                                                                                                                                                                                                                                                                                                                                                                                                                                                                                                                                                                                                                                                                                                                                                                                                                                                                                                                                                                                                                                                                                                                                                                                                                                                                                                                                                                                                                                                                                                                                                                                                                                                                                                                                                                                                                                                                                                                                                                                                       |            | 23/04/1986    |                                                                                                                                                                                                                                                                                                                                                                                                                                                                                                                                                                                                                                                                                                                                                                                                                                                                                                                           |                       |                     | 2503000040/NOD(A) |
| Age at sample date                                                                                                                                                                                                                                                                                                                                                                                                                                                                                                                                                                                                                                                                                                                                                                                                                                                                                                                                                                                                                                                                                                                                                                                                                                                                                                                                                                                                                                                                                                                                                                                                                                                                                                                                                                                                                                                                                                                                                                                                                                                                                                             | 38.9       |               |                                                                                                                                                                                                                                                                                                                                                                                                                                                                                                                                                                                                                                                                                                                                                                                                                                                                                                                           | Sample Date 1/03/2025 |                     |                   |
| Gestational age                                                                                                                                                                                                                                                                                                                                                                                                                                                                                                                                                                                                                                                                                                                                                                                                                                                                                                                                                                                                                                                                                                                                                                                                                                                                                                                                                                                                                                                                                                                                                                                                                                                                                                                                                                                                                                                                                                                                                                                                                                                                                                                |            |               | 13 + 1                                                                                                                                                                                                                                                                                                                                                                                                                                                                                                                                                                                                                                                                                                                                                                                                                                                                                                                    |                       |                     |                   |
| Correction factors                                                                                                                                                                                                                                                                                                                                                                                                                                                                                                                                                                                                                                                                                                                                                                                                                                                                                                                                                                                                                                                                                                                                                                                                                                                                                                                                                                                                                                                                                                                                                                                                                                                                                                                                                                                                                                                                                                                                                                                                                                                                                                             |            |               |                                                                                                                                                                                                                                                                                                                                                                                                                                                                                                                                                                                                                                                                                                                                                                                                                                                                                                                           |                       |                     |                   |
| Fetuses                                                                                                                                                                                                                                                                                                                                                                                                                                                                                                                                                                                                                                                                                                                                                                                                                                                                                                                                                                                                                                                                                                                                                                                                                                                                                                                                                                                                                                                                                                                                                                                                                                                                                                                                                                                                                                                                                                                                                                                                                                                                                                                        | 2          | IVF           |                                                                                                                                                                                                                                                                                                                                                                                                                                                                                                                                                                                                                                                                                                                                                                                                                                                                                                                           | no                    | Previous trisomy 21 | no                |
| Weight                                                                                                                                                                                                                                                                                                                                                                                                                                                                                                                                                                                                                                                                                                                                                                                                                                                                                                                                                                                                                                                                                                                                                                                                                                                                                                                                                                                                                                                                                                                                                                                                                                                                                                                                                                                                                                                                                                                                                                                                                                                                                                                         | 72         | diabetes      |                                                                                                                                                                                                                                                                                                                                                                                                                                                                                                                                                                                                                                                                                                                                                                                                                                                                                                                           | no                    | pregnancies         |                   |
| Smoker                                                                                                                                                                                                                                                                                                                                                                                                                                                                                                                                                                                                                                                                                                                                                                                                                                                                                                                                                                                                                                                                                                                                                                                                                                                                                                                                                                                                                                                                                                                                                                                                                                                                                                                                                                                                                                                                                                                                                                                                                                                                                                                         | no         | Origin        |                                                                                                                                                                                                                                                                                                                                                                                                                                                                                                                                                                                                                                                                                                                                                                                                                                                                                                                           | Asian                 |                     |                   |
| Biochemical data                                                                                                                                                                                                                                                                                                                                                                                                                                                                                                                                                                                                                                                                                                                                                                                                                                                                                                                                                                                                                                                                                                                                                                                                                                                                                                                                                                                                                                                                                                                                                                                                                                                                                                                                                                                                                                                                                                                                                                                                                                                                                                               |            |               |                                                                                                                                                                                                                                                                                                                                                                                                                                                                                                                                                                                                                                                                                                                                                                                                                                                                                                                           | Ultrasound da         | ta                  |                   |
| Parameter                                                                                                                                                                                                                                                                                                                                                                                                                                                                                                                                                                                                                                                                                                                                                                                                                                                                                                                                                                                                                                                                                                                                                                                                                                                                                                                                                                                                                                                                                                                                                                                                                                                                                                                                                                                                                                                                                                                                                                                                                                                                                                                      | Value      |               | Corr. MoM                                                                                                                                                                                                                                                                                                                                                                                                                                                                                                                                                                                                                                                                                                                                                                                                                                                                                                                 | Gestational           | age                 | 13 + 0            |
| PAPP-A                                                                                                                                                                                                                                                                                                                                                                                                                                                                                                                                                                                                                                                                                                                                                                                                                                                                                                                                                                                                                                                                                                                                                                                                                                                                                                                                                                                                                                                                                                                                                                                                                                                                                                                                                                                                                                                                                                                                                                                                                                                                                                                         | 5.83 mIU/m | ıl            | 0.76                                                                                                                                                                                                                                                                                                                                                                                                                                                                                                                                                                                                                                                                                                                                                                                                                                                                                                                      | Method CRL Robinson   |                     |                   |
| fb-hCG                                                                                                                                                                                                                                                                                                                                                                                                                                                                                                                                                                                                                                                                                                                                                                                                                                                                                                                                                                                                                                                                                                                                                                                                                                                                                                                                                                                                                                                                                                                                                                                                                                                                                                                                                                                                                                                                                                                                                                                                                                                                                                                         | 71.1 ng/ml |               | 0.83                                                                                                                                                                                                                                                                                                                                                                                                                                                                                                                                                                                                                                                                                                                                                                                                                                                                                                                      | Scan date 28/02/2025  |                     |                   |
| Risks at sampling date                                                                                                                                                                                                                                                                                                                                                                                                                                                                                                                                                                                                                                                                                                                                                                                                                                                                                                                                                                                                                                                                                                                                                                                                                                                                                                                                                                                                                                                                                                                                                                                                                                                                                                                                                                                                                                                                                                                                                                                                                                                                                                         |            |               | Crown rump length in mm 69                                                                                                                                                                                                                                                                                                                                                                                                                                                                                                                                                                                                                                                                                                                                                                                                                                                                                                |                       |                     |                   |
| Age risk 1:109                                                                                                                                                                                                                                                                                                                                                                                                                                                                                                                                                                                                                                                                                                                                                                                                                                                                                                                                                                                                                                                                                                                                                                                                                                                                                                                                                                                                                                                                                                                                                                                                                                                                                                                                                                                                                                                                                                                                                                                                                                                                                                                 |            |               | Nuchal translucency MoM 0.86                                                                                                                                                                                                                                                                                                                                                                                                                                                                                                                                                                                                                                                                                                                                                                                                                                                                                              |                       |                     |                   |
| Biochemical T21 risk 1:546                                                                                                                                                                                                                                                                                                                                                                                                                                                                                                                                                                                                                                                                                                                                                                                                                                                                                                                                                                                                                                                                                                                                                                                                                                                                                                                                                                                                                                                                                                                                                                                                                                                                                                                                                                                                                                                                                                                                                                                                                                                                                                     |            |               | Nasal bone present                                                                                                                                                                                                                                                                                                                                                                                                                                                                                                                                                                                                                                                                                                                                                                                                                                                                                                        |                       |                     |                   |
| Combined trisomy 21 risk 1:2769                                                                                                                                                                                                                                                                                                                                                                                                                                                                                                                                                                                                                                                                                                                                                                                                                                                                                                                                                                                                                                                                                                                                                                                                                                                                                                                                                                                                                                                                                                                                                                                                                                                                                                                                                                                                                                                                                                                                                                                                                                                                                                |            |               | 3                                                                                                                                                                                                                                                                                                                                                                                                                                                                                                                                                                                                                                                                                                                                                                                                                                                                                                                         |                       |                     |                   |
| Trisomy 13/18 + NT <1:10000                                                                                                                                                                                                                                                                                                                                                                                                                                                                                                                                                                                                                                                                                                                                                                                                                                                                                                                                                                                                                                                                                                                                                                                                                                                                                                                                                                                                                                                                                                                                                                                                                                                                                                                                                                                                                                                                                                                                                                                                                                                                                                    |            |               | Qualifications in measuring NT                                                                                                                                                                                                                                                                                                                                                                                                                                                                                                                                                                                                                                                                                                                                                                                                                                                                                            |                       |                     |                   |
| Risk 1:10  1:1000  1:1000  1:10000  1:10000  1:10000  1:10000  1:10000  1:10000  1:10000  1:10000  1:10000  1:10000  1:10000  1:10000  1:10000  1:10000  1:10000  1:10000  1:10000  1:10000  1:10000  1:10000  1:10000  1:10000  1:10000  1:10000  1:10000  1:10000  1:10000  1:10000  1:10000  1:10000  1:10000  1:10000  1:10000  1:10000  1:10000  1:10000  1:10000  1:10000  1:10000  1:10000  1:10000  1:10000  1:10000  1:10000  1:10000  1:10000  1:10000  1:10000  1:10000  1:10000  1:10000  1:10000  1:10000  1:10000  1:10000  1:10000  1:10000  1:10000  1:10000  1:10000  1:10000  1:10000  1:10000  1:10000  1:10000  1:10000  1:10000  1:10000  1:10000  1:10000  1:10000  1:10000  1:10000  1:10000  1:10000  1:10000  1:10000  1:10000  1:10000  1:10000  1:10000  1:10000  1:10000  1:10000  1:10000  1:10000  1:10000  1:10000  1:10000  1:10000  1:10000  1:10000  1:10000  1:10000  1:10000  1:10000  1:10000  1:10000  1:10000  1:10000  1:10000  1:10000  1:10000  1:10000  1:10000  1:10000  1:10000  1:10000  1:10000  1:10000  1:10000  1:10000  1:10000  1:10000  1:10000  1:10000  1:10000  1:10000  1:10000  1:10000  1:10000  1:10000  1:10000  1:10000  1:10000  1:10000  1:10000  1:10000  1:10000  1:10000  1:10000  1:10000  1:10000  1:10000  1:10000  1:10000  1:10000  1:10000  1:10000  1:10000  1:10000  1:10000  1:10000  1:10000  1:10000  1:10000  1:10000  1:10000  1:10000  1:10000  1:10000  1:10000  1:10000  1:10000  1:10000  1:10000  1:10000  1:10000  1:10000  1:10000  1:10000  1:10000  1:10000  1:10000  1:10000  1:10000  1:10000  1:10000  1:10000  1:10000  1:10000  1:10000  1:10000  1:10000  1:10000  1:10000  1:10000  1:10000  1:10000  1:10000  1:10000  1:10000  1:10000  1:10000  1:10000  1:10000  1:10000  1:10000  1:10000  1:10000  1:10000  1:10000  1:10000  1:10000  1:10000  1:10000  1:10000  1:10000  1:10000  1:10000  1:10000  1:10000  1:10000  1:10000  1:10000  1:10000  1:10000  1:10000  1:10000  1:10000  1:10000  1:10000  1:10000  1:10000  1:10000  1:10000  1:10000  1:100000  1:100000  1:100000  1:100000  1:100000  1:100000  1:1000 |            |               | Trisomy 21  The calculated risk for Trisomy 21 (with nuchal translucency) is below the cut off, which indicates a low risk.  After the result of the Trisomy 21 test (with NT) it is expected that among 2769 women with the same data, there is one woman with a trisomy 21 pregnancy and 2768 women with not affected pregnancies.  The risk for this twin pregnancy has been calculated for a singleton pregnancy with corrected MoMs.  The calculated risk by PRISCA depends on the accuracy of the information provided by the referring physician.  Please note that risk calculations are statistical approaches and have no diagnostic value!  The patient combined risk presumes the NT measurement was done according to accepted guidelines (Prenat Diagn 18: 511-523 (1998)).  The laboratory can not be hold responsible for their impact on the risk assessment! Calculated risks have no diagnostic value! |                       |                     |                   |
| The calculated risk translucency) is < ?                                                                                                                                                                                                                                                                                                                                                                                                                                                                                                                                                                                                                                                                                                                                                                                                                                                                                                                                                                                                                                                                                                                                                                                                                                                                                                                                                                                                                                                                                                                                                                                                                                                                                                                                                                                                                                                                                                                                                                                                                                                                                       |            |               |                                                                                                                                                                                                                                                                                                                                                                                                                                                                                                                                                                                                                                                                                                                                                                                                                                                                                                                           |                       |                     | -                 |