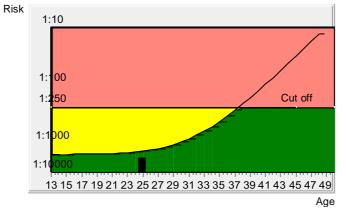

## JITM SKILLS PVT LTD

| Patient data                                                                                                                                                                                                                                                                                                                                                                                                                                                                      |                                                                                                                                                                                                                                                                                                                                                                                                                                                                                                                                                                                                                                    |
|-----------------------------------------------------------------------------------------------------------------------------------------------------------------------------------------------------------------------------------------------------------------------------------------------------------------------------------------------------------------------------------------------------------------------------------------------------------------------------------|------------------------------------------------------------------------------------------------------------------------------------------------------------------------------------------------------------------------------------------------------------------------------------------------------------------------------------------------------------------------------------------------------------------------------------------------------------------------------------------------------------------------------------------------------------------------------------------------------------------------------------|
| Age at delivery 24.9   WOP 22 + 6   Weight 47 kg   Patient ID Ethnic origin   Ethnic origin Asian   For MRS. MOMINA , born on 22/12/1999, a screening test was performed on the 16/07/2024.   Prisca screens for Trisomy 21, Trisomy 18 and Neural tube defects (NTD).   MEASURED SERUM VALUES   AFP 140.2 ng/ml   1.36   HCG 14313 mIU/ml   1.04 3.26 ng/ml   Gestation age 22+6   Method BPD Hadlock   The MoMs have been corrected according to: maternal weight ethnic origin | Risks at term   Biochemical risk for Tr.21 1:7918   Age risk: 1:1384   Neural tube defects risk 1:1573   TRISOMY 21 SCREENING   The calculated risk for Trisomy 21 is below the cut off which represents a low risk.   After the result of the Trisomy 21 test it is expected that among 7918 women with the same data, there is one woman with a trisomy 21 pregnancy and 7917 women with not affected pregnancies.   The calculated risk by PRISCA depends on the accuracy of the information provided by the referring physician.   Please note that risk calculations are statistical approaches and have no diagnostic value! |
| TRISOMY 18 SCREENING<br>The calculated risk for trisomy 18 is < 1:10000,<br>which indicates a low risk.                                                                                                                                                                                                                                                                                                                                                                           | NEURAL TUBE DEFECTS (NTD) SCREENING<br>The corrected MoM AFP (1.36) is located in the<br>low risk area for neural tube defects.                                                                                                                                                                                                                                                                                                                                                                                                                                                                                                    |
|                                                                                                                                                                                                                                                                                                                                                                                                                                                                                   |                                                                                                                                                                                                                                                                                                                                                                                                                                                                                                                                                                                                                                    |

Risk above Age risk