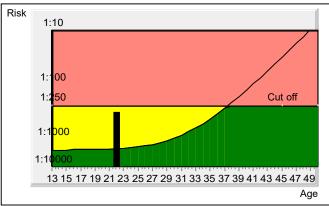

| Patient data                                                                                                                                                                                                                                                                                                                                                                                                                                                                    | Risks at term                                                                                                                                                                                                                                                                                                                                                                                                                                                                                                                                                                                                                            |
|---------------------------------------------------------------------------------------------------------------------------------------------------------------------------------------------------------------------------------------------------------------------------------------------------------------------------------------------------------------------------------------------------------------------------------------------------------------------------------|------------------------------------------------------------------------------------------------------------------------------------------------------------------------------------------------------------------------------------------------------------------------------------------------------------------------------------------------------------------------------------------------------------------------------------------------------------------------------------------------------------------------------------------------------------------------------------------------------------------------------------------|
| Age at delivery22.0WOP16 + 5Weight48.7 kgPatient IDEthnic originEthnic originAsianFor MRS. KAJAL , born on 9/04/2003, a<br>screening test was performed on the 19/10/2024.<br>Prisca screens for Trisomy 21, Trisomy 18 and<br>Neural tube defects (NTD).MEASURED SERUM VALUES<br>ValueValueCorr. MoMsAFP27.1 ng/ml0.60HCGHCG102123 mlU/ml2.91uE31.78 ng/ml1.36Gestation age16+5MethodBPD HadlockThe MoMs have been corrected according to:<br>maternal weight<br>ethnic origin | Biochemical risk for Tr.21 1:313   Age risk: 1:1496   Neural tube defects risk <1:10000   TRISOMY 21 SCREENING The calculated risk for Trisomy 21 is below the cut off which represents a low risk.   After the result of the Trisomy 21 test it is expected that among 313 women with the same data, there is one woman with a trisomy 21 pregnancy and 312 women with not affected pregnancies.   The HCG level is high.   The calculated risk by PRISCA depends on the accuracy of the information provided by the referring physician.   Please note that risk calculations are statistical approaches and have no diagnostic value! |
| TRISOMY 18 SCREENING<br>The calculated risk for trisomy 18 is < 1:10000,<br>which indicates a low risk.                                                                                                                                                                                                                                                                                                                                                                         | NEURAL TUBE DEFECTS (NTD) SCREENING<br>The corrected MoM AFP (0.60) is located in the<br>low risk area for neural tube defects.                                                                                                                                                                                                                                                                                                                                                                                                                                                                                                          |