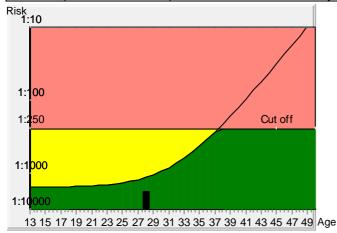

## Tr.21 risk at term

1:8201

Age risk at term

1:1164

## **Down's Syndrome Risk**

The calculated risk for Trisomy 21 is below the cut off which represents a low risk.

After the result of the Trisomy 21 test it is expected that among 8201 women with the same data, there is one woman with a trisomy 21 pregnancy and 8200 women with not affected pregnancies.