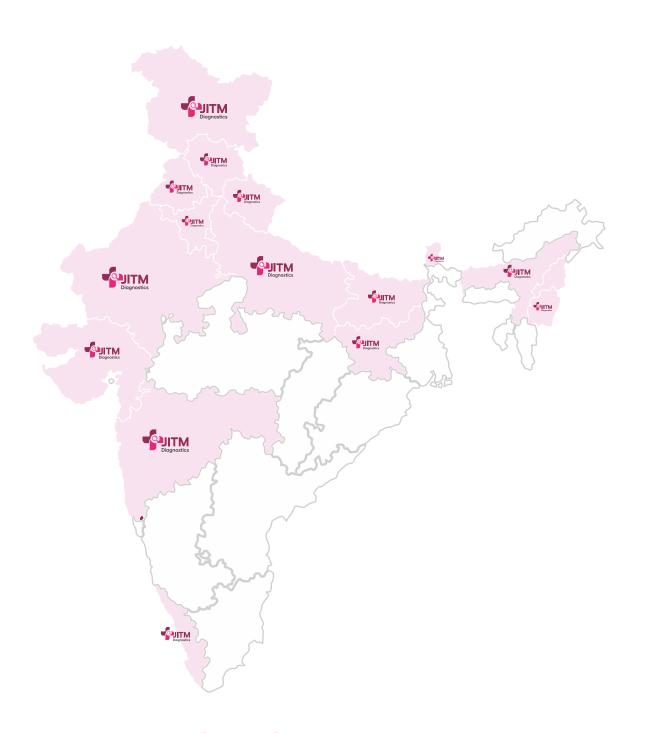

Jitm Skills Pvt. Ltd. has ventured into the foray of complete Diagnostic Services by setting up a State-of-the-Art Central Clinical Reference Lab at Noida, Ranchi, Meerut, Bulandshahar, and plans to grow and acquire bigger dimensions with an aim to become a global network of highly automated and sophisticated diagnostic laboratories synonymous with cutting edge technology, accuracy, efficiency, dedicated customer service and above all the stringent ethical practices.