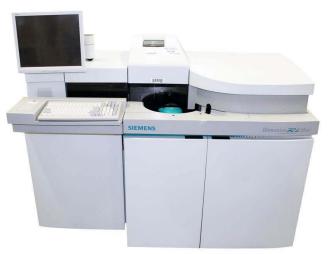

#### **OUR MACHINERY**

**DIMENSION RXL** 

ROTOR GENE Q

**ADVIA CENTAUR** 

YUMIZEN H550

**BECKMAN COULTER DX FLEX** 

**TOSOH G8** 

**HORIBA PENTRA ES60** 