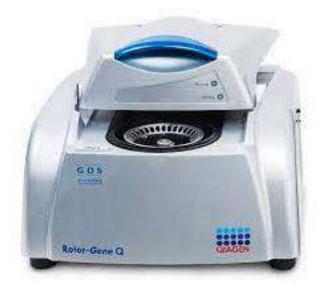

#### **OUR MACHINERY**

**DIMENSION RXL** 

ROTOR GENE Q

**ADVIA CENTAUR** 

YUMIZEN H550

**BECKMAN COULTER DX FLEX** 

**TOSOH G8** 

**HORIBA PENTRA ES60** 