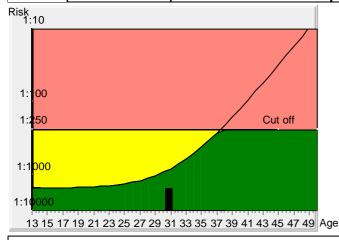

## Tr.21 risk at term

1:1592

Age risk at term

1:871

## The calculated risk for Trisomy 21 is below the cut off which represents a low risk.

After the result of the Trisomy 21 test it is expected that among 1592 women with the same data, there is one woman with a trisomy 21 pregnancy and 1591 women with not affected pregnancies.