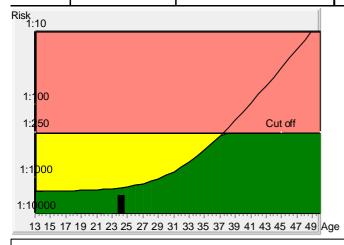

## Tr.21 risk

at term

<1:10000

# Age risk

at term

1:1419

### **Down's Syndrome Risk**

The calculated risk for Trisomy 21 is below the cut off which represents a low risk.

After the result of the Trisomy 21 test it is expected that among more than 10000 women with the same data, there is one woman with a trisomy 21 pregnancy.

The calculated risk by PRISCA depends on the accuracy of the information provided by the referring physician. Please note that risk calculations are statistical approaches and have no diagnostic value!