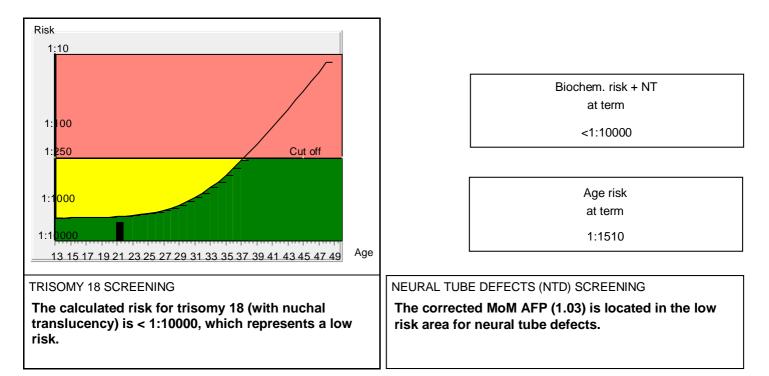

## JITM DIAGNOSTICS

| Result Down's syndrome screening         |                   |                     |                                        |                     |                   |  |  |
|------------------------------------------|-------------------|---------------------|----------------------------------------|---------------------|-------------------|--|--|
| Name                                     |                   | Sample no           | 2401040736/NOD                         | IVF                 | no                |  |  |
|                                          | RS. BANANI SARDAR | Weight              | 52.3 kg                                | Smoking             | no                |  |  |
| Patient ID 24                            | 01040736/NOD      | Fetuses<br>Birthday | 1 diabetes<br>15/02/2003 Ethnic origin |                     | no<br>Asian       |  |  |
| _                                        |                   |                     |                                        |                     |                   |  |  |
| Doctor                                   |                   | Age at delivery     | 04.4                                   | Day of serum taking | 29/01/2024        |  |  |
| JITM Diagnostics                         |                   | Previous trisomy 2  | . I                                    |                     | 30/01/2024        |  |  |
|                                          |                   | pregnancies         | no                                     | Date of report:     |                   |  |  |
|                                          | Co                | orrected MoM's      | and calculated r                       | risks               |                   |  |  |
|                                          | AFP               | 43.5 ng/ml          | 1.03                                   | Corr. MoM           |                   |  |  |
|                                          | HCG               | 16370 mIU/ml        | 0.48                                   | Corr. MoM           |                   |  |  |
|                                          | uE3               | 1.28 ng/ml          | 1.03                                   | Corr. MoM           |                   |  |  |
|                                          | Inh-A             | 189 pg/ml           | 1.13                                   | Corr. MoM           |                   |  |  |
|                                          |                   | Ultra so            | ound data                              |                     |                   |  |  |
| Day of ultra sound                       |                   | 5/01/2024           | Nuchal translucency                    |                     | 1.7 mm            |  |  |
| ,                                        |                   |                     |                                        | ,                   | 0.95 MoM          |  |  |
| CRL                                      |                   | 71.4 mm             | Nasal bone                             |                     | present           |  |  |
| Gestational age by CRL                   |                   | 13 + 1              | Measured by                            |                     | DR. NEERU AGRAWAL |  |  |
| Gestation age on the day of serum taking |                   | 16 + 4              | Qualifications in measuring NT         |                     | MD                |  |  |
|                                          | ,                 |                     |                                        | 5                   |                   |  |  |