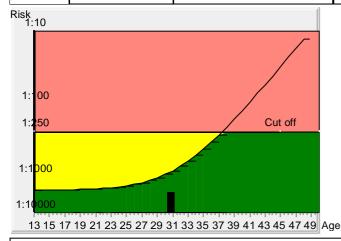

## Tr.21 risk

at term

1:1675

Age risk at term

1:884

## **Down's Syndrome Risk**

The calculated risk for Trisomy 21 is below the cut off which represents a low risk.

After the result of the Trisomy 21 test it is expected that among 1675 women with the same data, there is one woman with a trisomy 21 pregnancy and 1674 women with not affected pregnancies.