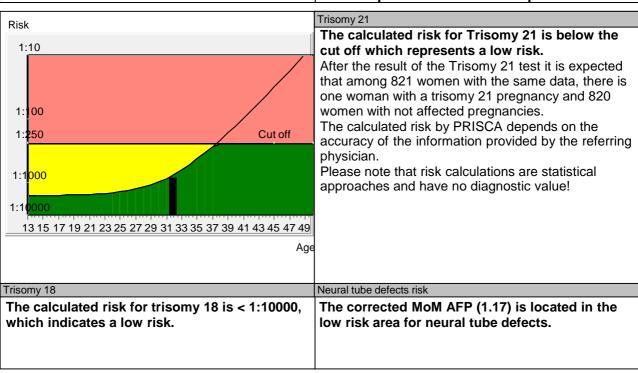

## JITM SKILLS PVT LTD D-87, SECTOR-2, NOIDA (U.P)

Date of report: **25/04/23** Prisca 5.1.0.17

| Patient data                   |             | Ultrasound data |                     |             |
|--------------------------------|-------------|-----------------|---------------------|-------------|
| Name                           | Mrs.RITU    | Gestational     | age                 | 19 + 3      |
| D.O.B.                         | 22/10/91    | Scan date       |                     | 17/04/23    |
| Age at delivery                | 31.9        | Method          |                     | BPD Hadlock |
| Correction factors             |             |                 |                     |             |
| Fetuses 1                      | IVF         | no              | Previous trisomy 21 | unknown     |
| Weight in kg 62                | diabetes    | no              | pregnancies         |             |
| Smoker no                      | Origin      | Asian           |                     |             |
| Risks at term                  |             |                 | •                   | -           |
| Age risk at term               | 1:753       | Trisomy 21      |                     | 1:821       |
| Overall population risk        | 1:600       | Trisomy 18      |                     | <1:10000    |
| Neural tube defects risk       | 1:9030      |                 |                     |             |
| Pregnancy data                 |             | Parameter       | Value               | Corr. MoM   |
| Sample Date                    | 24/04/23    | AFP             | 86.6 ng/ml          | 1.17        |
| Gestational age at sample date | 20 + 3      | HCG             | 30060 mIU/ml        | 1.81        |
|                                |             | uE3             | 1.19 ng/ml          | 0.71        |
| determination method           | BPD Hadlock |                 |                     |             |